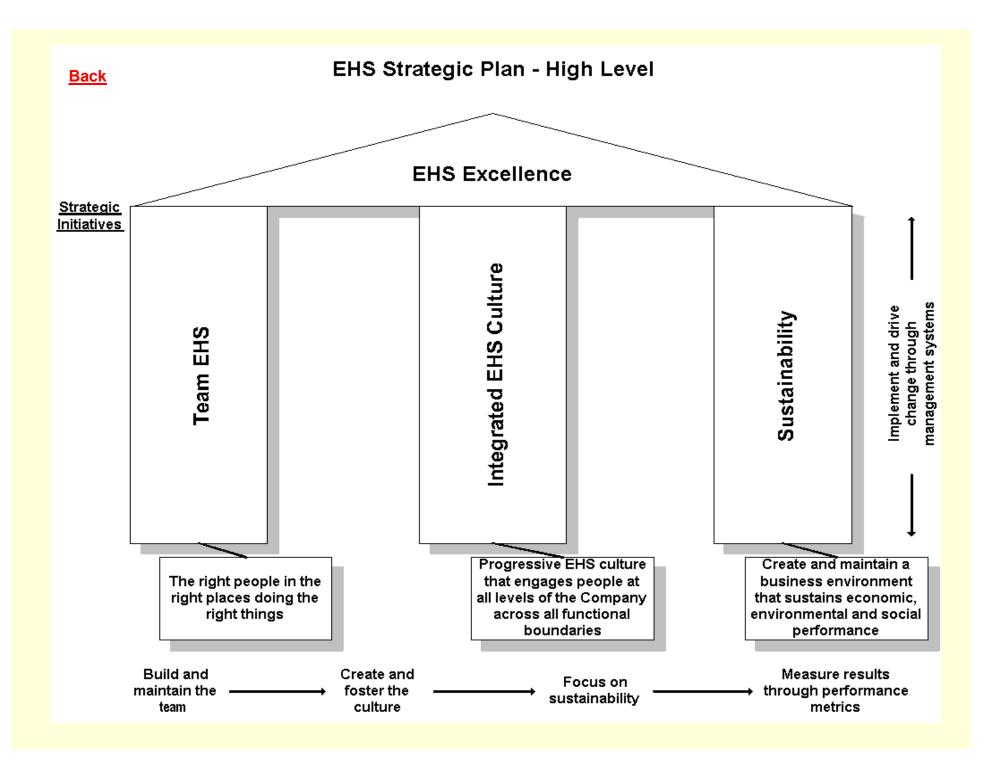

## **Deployment and Implementation Drivers**

- EHS Strategic Plan
- Wyeth's Values (<a href="https://www.wyeth.com/about/mission.asp">www.wyeth.com/about/mission.asp</a>)
- EHS Business Process Management Framework
  - Efficient business processes and solutions using integrated, standardized systems to achieve the strategic and tactical EHS objectives in alignment with business drivers
  - Leverage existing business processes and solutions regardless of who owns them
  - Leverage Wyeth IS standards and platforms
  - Manage the elements of the business process management framework as another aspect of the business process (i.e. don't get technology for the sake of technology)
  - ▶ BPM Framework has 5 layers Data, Foundation Services, Solution, Aggregation/Unification Services, Aggregation/Unification