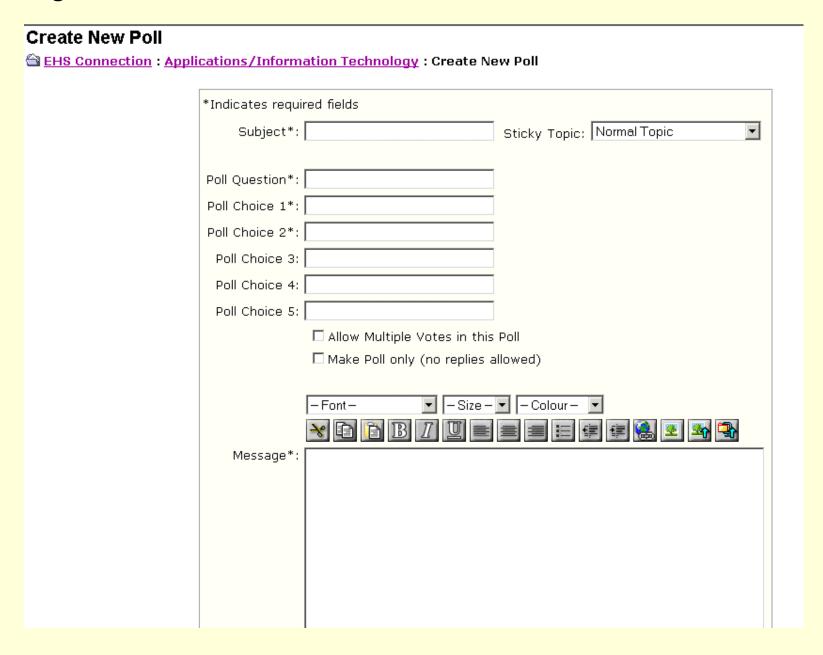

|  |  |  |  |  |
|                   | ☐ Dutch                                | ☐ Indonesian                   | ☐ Spanish                      |  |  |  |  |  |
|                   | □ English                              | □ Italian                      | ,                              |  |  |  |  |  |
|                   | ☐ French                               | ☐ Japanese                     |                                |  |  |  |  |  |
| Keywords          |                                        |                                |                                |  |  |  |  |  |
|                   |                                        |                                |                                |  |  |  |  |  |

# **Expert Search Results**



# **Polling**



# **Polling - Voting**



# **Polling – Voting Results**



## **Forum Admin**

•

#### Admin

<u>Admin Menu</u>

Forum Admin

Lock Forums

#### User Group Admin

Group Admin

<u>Group Permissions</u> Admin

#### Member Admin

Membership Admin

Member Permissions Admin

Suspend Registration

#### General Admin

Forum Statistics

Change Admin Username and Password

Forum Configuration

Forum Date and Time Settings

Email Notification Setup

Email Members

File and Image Upload Setup and Configuration

Anti-Spam Configuration

Configure the Bad Word Filter

#### Ban Admin

IP Address Banning

Email Address Banning

## Forum Administration Menu

Return to the Main Forum

For security it is highly recommended that you <u>change the Admin Username and Password</u> to stop others messing up yo