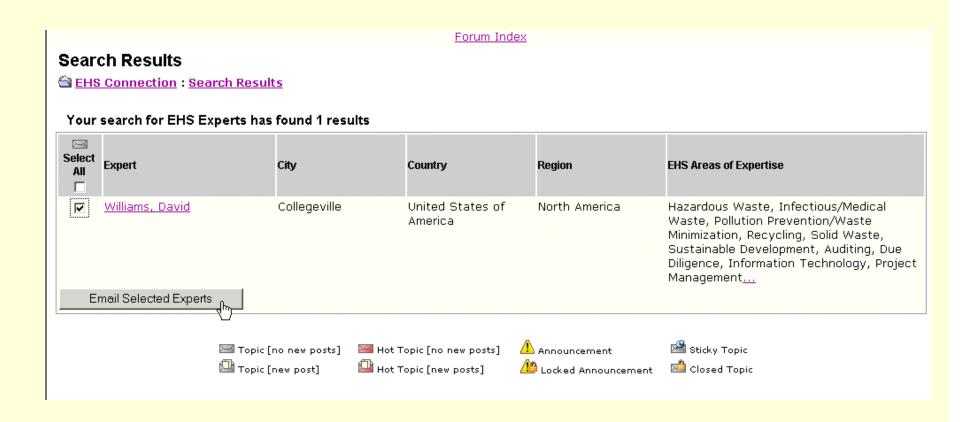

| ☐ Portuguese                   |  |  |  |  |  |
|                   | ☐ Dutch                                | ☐ Indonesian                   | ☐ Spanish                      |  |  |  |  |  |
|                   | □ English                              | □ Italian                      | ,                              |  |  |  |  |  |
|                   | ☐ French                               | ☐ Japanese                     |                                |  |  |  |  |  |
| Keywords          |                                        |                                |                                |  |  |  |  |  |
|                   |                                        |                                |                                |  |  |  |  |  |

# **Expert Search Results**



# **Polling**



# **Polling - Voting**



# **Polling – Voting Results**



## **Forum Admin**

•

#### Admin

<u>Admin Menu</u>

Forum Admin

Lock Forums

#### User Group Admin

Group Admin

<u>Group Permissions</u> Admin

#### Member Admin

Membership Admin

Member Permissions Admin

Suspend Registration

#### General Admin

Forum Statistics

Change Admin Username and Password

Forum Configuration

Forum Date and Time Settings

Email Notification Setup

Email Members

File and Image Upload Setup and Configuration

Anti-Spam Configuration

Configure the Bad Word Filter

#### Ban Admin

IP Address Banning

Email Address Banning

## Forum Administration Menu

Return to the Main Forum

For security it is highly recommended that you <u>change the Admin Username and Password</u> to stop oth