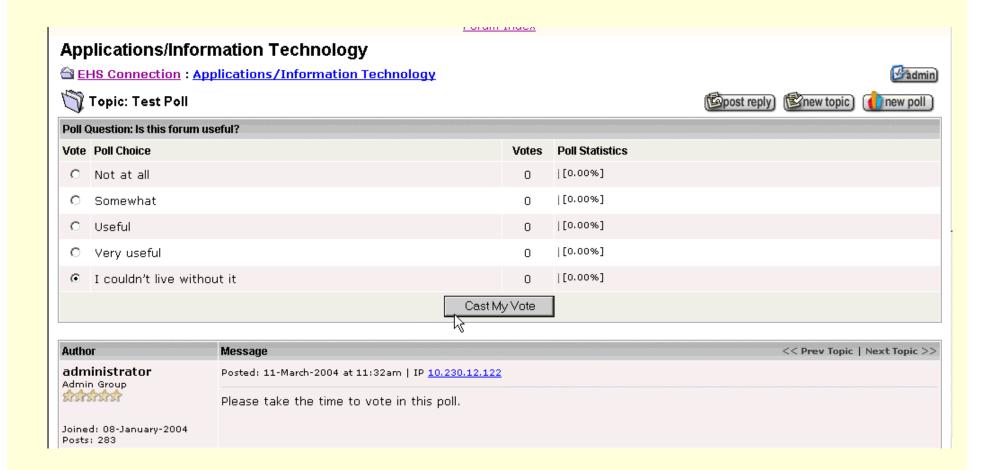

|  |
|                   | ☐ Dutch                                | ☐ Indonesian                   | ☐ Spanish                      |  |  |  |  |  |
|                   | □ English                              | □ Italian                      | ,                              |  |  |  |  |  |
|                   | ☐ French                               | ☐ Japanese                     |                                |  |  |  |  |  |
| Keywords          |                                        |                                |                                |  |  |  |  |  |
|                   |                                        |                                |                                |  |  |  |  |  |

# **Expert Search Results**



# **Polling**



# **Polling - Voting**



# **Polling – Voting Results**



## **Forum Admin**

•

#### Admin

<u>Admin Menu</u>

Forum Admin

Lock Forums

#### User Group Admin

Group Admin

<u>Group Permissions</u> Admin

#### Member Admin

Membership Admin

Member Permissions Admin

Suspend Registration

#### General Admin

Forum Statistics

Change Admin Username and Password

Forum Configuration

Forum Date and Time Settings

Email Notification Setup

Email Members

File and Image Upload Setup and Configuration

Anti-Spam Configuration

Configure the Bad Word Filter

#### Ban Admin

IP Address Banning

Email Address Banning

## Forum Administration Menu

Return to the Main Forum

For security it is highly recommended that you <u>change the Admin Username and Password</u> to stop others messing up your Forums!

#### Forum Adm